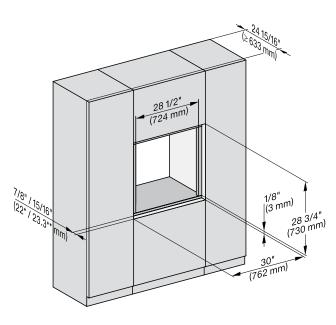

#### FLUSH CUTOUT DIMENSIONS

- A Cut-out (4" x 28" [100 mm x 720 mm]) in the bottom of the cabinet for the power cord and Ventilation
- I)- Electrical and water supplies are recommended to be placed in adjacent cabinetry.
  Additional cabinet depth is required when placing the electrical and water supplies behind the appliance.

#### PROUD CUTOUT DIMENSIONS

- A Cut-out (4" x 28" [100 mm x 720 mm]) in the bottom of the cabinet for the power cord and Ventilation
- I)- Electrical and water supplies are recommended to be placed in adjacent cabinetry.
  Additional cabinet depth is required when placing the electrical and water supplies behind the appliance.