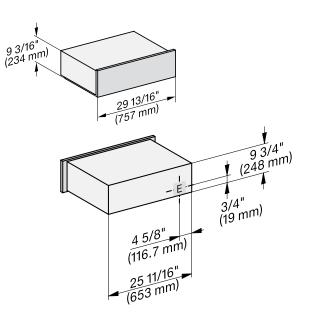

# MATERIAL #

11794790

| SPECIFICATIONS                                         |                                                                                                                                                           |
|--------------------------------------------------------|-----------------------------------------------------------------------------------------------------------------------------------------------------------|
| Overall Unit Dimensions                                | 29 <sup>13</sup> / <sub>16</sub> " (757 mm) W x<br>9³/ <sub>4</sub> " (248 mm) H x<br>21³/ <sub>4</sub> " (542 mm) D                                      |
| Niche                                                  |                                                                                                                                                           |
| Cabinet Niche Opening<br>with Combination<br>Appliance | 21 <sup>1</sup> / <sub>2</sub> " (724 mm) W x<br>Combination Appliance Opening<br>Height + 9 <sup>3</sup> / <sub>4</sub> " (248 mm) H x<br>24" (610 mm) D |
| Electrical                                             |                                                                                                                                                           |
| Electrical Requirements                                | 120V, 60Hz, 15 Amps                                                                                                                                       |
| Power Cord                                             | NEMA 5-15 plug, 5 ft (1.52 m)                                                                                                                             |
| Shipping                                               |                                                                                                                                                           |
| Shipping Weight                                        | 70.5 lbs (32 kg)                                                                                                                                          |
| Shipping Dimensions                                    | 28³/₅" (745 mm) W x<br>14º/₁₅" (370 mm) H x<br>33⁵/₁₅" (845 mm) D                                                                                         |

### PRODUCT DIMENSIONS

E = Electrical connection