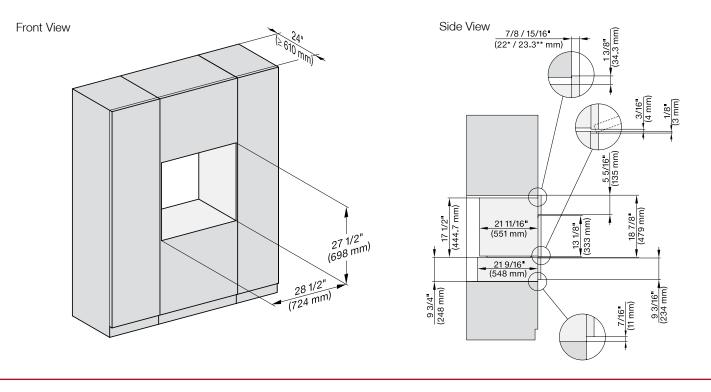

0.5 lbs (32 kg)                                                                                                                                          |
| Shipping Dimensions                                    | 28³/₅" (745 mm) W x<br>14º/₁₅" (370 mm) H x<br>33⁵/₁₅" (845 mm) D                                                                                         |

### PRODUCT DIMENSIONS



E = Electrical connection



#### FLUSH CUTOUT DIMENSIONS











- A Cut-out (4" x 28" [100 mm x 720 mm]) in the bottom of the cabinet for the power cord and Ventilation
- I)- Electrical and water supplies are recommended to be placed in adjacent cabinetry.
  Additional cabinet depth is required when placing the electrical and water supplies behind the appliance.



#### PROUD CUTOUT DIMENSIONS







- A Cut-out (4" x 28" [100 mm x 720 mm]) in the bottom of the cabinet for the power cord and Ventilation
- I)- Electrical and water supplies are recommended to be placed in adjacent cabinetry.
  Additional cabinet depth is required when placing the electrical and water supplies behind the appliance.