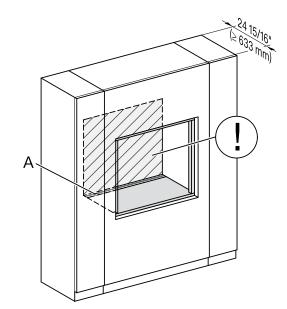

#### FLUSH CUTOUT DIMENSIONS

- A Cut-out (4" x 28" [100 mm x 720 mm]) in the bottom of the cabinet for the power cord and Ventilation
- I)- Electrical and water supplies are recommended to be placed in adjacent cabinetry.
  Additional cabinet depth is required when placing the electrical and water supplies behind the appliance.