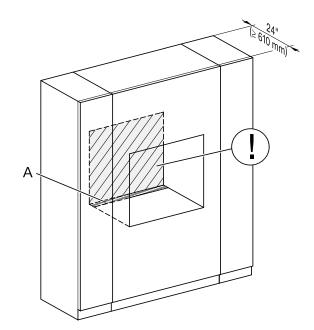

#### PROUD CUTOUT DIMENSIONS

- A Cut-out (4" x 28" [100 mm x 720 mm]) in the bottom of the cabinet for the power cord and Ventilation
- I)- Electrical and water supplies are recommended to be placed in adjacent cabinetry.
  Additional cabinet depth is required when placing the electrical and water supplies behind the appliance.