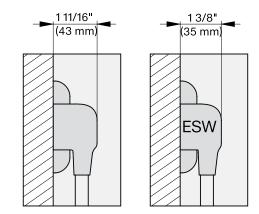

#### FLUSH CUTOUT DIMENSIONS

- A Cut-out (4" x 28" [100 mm x 720 mm]) in the bottom of the cabinet for the power cord and Ventilation
- I)- Electrical and water supplies are recommended to be placed in adjacent cabinetry.
  Additional cabinet depth is required when placing the electrical and water supplies behind the appliance.

#### PROUD CUTOUT DIMENSIONS

- A Cut-out (4" x 28" [100 mm x 720 mm]) in the bottom of the cabinet for the power cord and Ventilation
- I)- Electrical and water supplies are recommended to be placed in adjacent cabinetry.
  Additional cabinet depth is required when placing the electrical and water supplies behind the appliance.