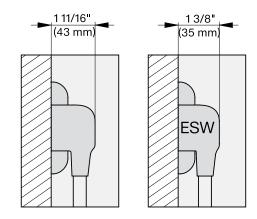

lbs (32 kg)                                                                                                                                          |
| Shipping Dimensions                                    | 28³/₅" (745 mm) W x<br>14º/₁₅" (370 mm) H x<br>33⁵/₁₅" (845 mm) D                                                                                         |

### PRODUCT DIMENSIONS



E = Electrical connection



#### FLUSH CUTOUT DIMENSIONS











- A Cut-out (4" x 28" [100 mm x 720 mm]) in the bottom of the cabinet for the power cord and Ventilation
- I)- Electrical and water supplies are recommended to be placed in adjacent cabinetry.
  Additional cabinet depth is required when placing the electrical and water supplies behind the appliance.



#### PROUD CUTOUT DIMENSIONS







- A Cut-out (4" x 28" [100 mm x 720 mm]) in the bottom of the cabinet for the power cord and Ventilation
- I)- Electrical and water supplies are recommended to be placed in adjacent cabinetry.
  Additional cabinet depth is required when placing the electrical and water supplies behind the appliance.