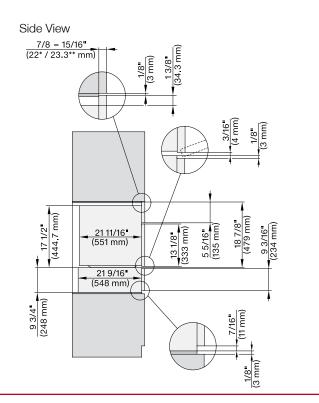

#### FLUSH CUTOUT DIMENSIONS

- A Cut-out (4" x 28" [100 mm x 720 mm]) in the bottom of the cabinet for the power cord and Ventilation
- I)- Electrical and water supplies are recommended to be placed in adjacent cabinetry.
  Additional cabinet depth is required when placing the electrical and water supplies behind the appliance.

#### PROUD CUTOUT DIMENSIONS

- A Cut-out (4" x 28" [100 mm x 720 mm]) in the bottom of the cabinet for the power cord and Ventilation
- I)- Electrical and water supplies are recommended to be placed in adjacent cabinetry.
  Additional cabinet depth is required when placing the electrical and water supplies behind the appliance.