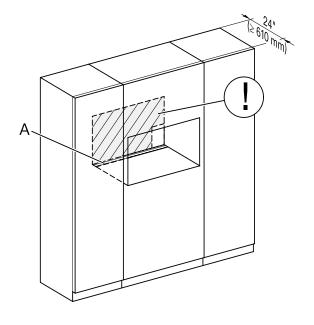

#### FLUSH CUTOUT DIMENSIONS

- A Cut-out (4" x 28" [100 mm x 720 mm]) in the bottom of the cabinet for the power cord and Ventilation
- ①- Electrical and water supplies are recommended to be placed in adjacent cabinetry.

  Additional cabinet depth is required when placing the electrical and water supplies behind the appliance.