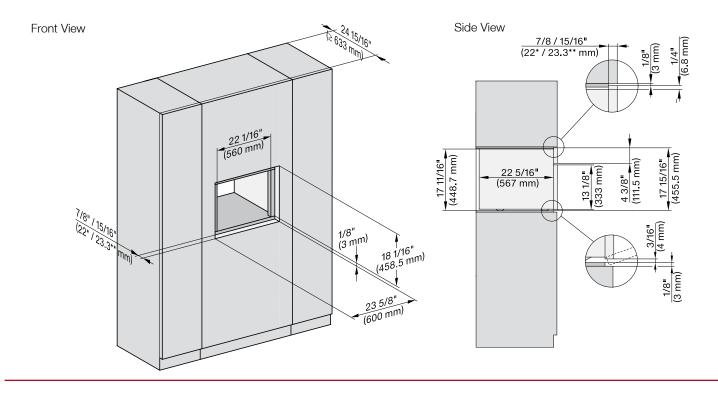

#### FLUSH CUTOUT DIMENSIONS

- A Cut-out (4" x 28" [100 mm x 720 mm]) in the bottom of the cabinet for the power cord and Ventilation
- ①- Electrical and water supplies are recommended to be placed in adjacent cabinetry.

  Additional cabinet depth is required when placing the electrical and water supplies behind the appliance.