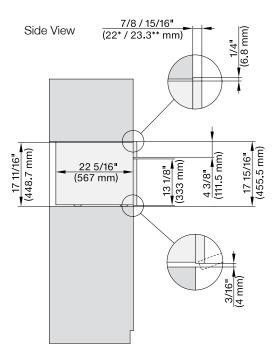

# MATERIAL # 11876580

| SPECIFICATIONS                   |                                                                                                                                                        |
|----------------------------------|--------------------------------------------------------------------------------------------------------------------------------------------------------|
| Overall Unit Dimensions          | 23 <sup>7</sup> / <sub>16</sub> " (595 mm) W x<br>17 <sup>15</sup> / <sub>16</sub> " (455.5 mm) H x<br>23 <sup>1</sup> / <sub>4</sub> " (590 mm) D     |
| Niche                            |                                                                                                                                                        |
| Minimum Cabinet Niche<br>Opening | 22½" (562 mm) W x<br>17½" (450 mm) H x<br>24" (610 mm) D                                                                                               |
| Plumbing                         |                                                                                                                                                        |
| Water Supply<br>Requirements     | <ul> <li>Cold water connection</li> <li>Male 1/4" compression fitting</li> <li>Water pressure range 14.5 psi<br/>(1 bar) and 87 psi (6 bar)</li> </ul> |
| Water Connection Line (Supplied) | Length: 6' 6" (2 m)<br>Female 1/4" compression.                                                                                                        |
| Drain Hose<br>(Supplied)         | Length: 9' 10" (3 m)<br>7/8" (22 mm) internal diameter                                                                                                 |
| Electrical                       |                                                                                                                                                        |
| Electrical Requirements          | 208V/240V, 60Hz, 20 Amps                                                                                                                               |
| Power Cord                       | NEMA 6-20 plug, 6' 6" (2 m)                                                                                                                            |
| Shipping                         |                                                                                                                                                        |
| Shipping Weight                  | 128 lbs (58 kg)                                                                                                                                        |
| Shipping Dimensions              | 27 <sup>7</sup> / <sub>16</sub> " (697 mm) W x<br>23 <sup>7</sup> / <sub>16</sub> " (595 mm) H x<br>26 <sup>11</sup> / <sub>16</sub> " (677 mm) D      |

#### PRODUCT DIMENSIONS