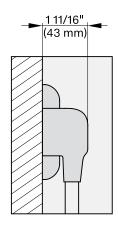

# MATERIAL # 11876580

| SPECIFICATIONS                   |                                                                                                                                                        |
|----------------------------------|--------------------------------------------------------------------------------------------------------------------------------------------------------|
| Overall Unit Dimensions          | 23 <sup>7</sup> / <sub>16</sub> " (595 mm) W x<br>17 <sup>15</sup> / <sub>16</sub> " (455.5 mm) H x<br>23 <sup>1</sup> / <sub>4</sub> " (590 mm) D     |
| Niche                            |                                                                                                                                                        |
| Minimum Cabinet Niche<br>Opening | 22½" (562 mm) W x<br>17½" (450 mm) H x<br>24" (610 mm) D                                                                                               |
| Plumbing                         |                                                                                                                                                        |
| Water Supply<br>Requirements     | <ul> <li>Cold water connection</li> <li>Male 1/4" compression fitting</li> <li>Water pressure range 14.5 psi<br/>(1 bar) and 87 psi (6 bar)</li> </ul> |
| Water Connection Line (Supplied) | Length: 6' 6" (2 m)<br>Female 1/4" compression.                                                                                                        |
| Drain Hose<br>(Supplied)         | Length: 9' 10" (3 m)<br>7/8" (22 mm) internal diameter                                                                                                 |
| Electrical                       |                                                                                                                                                        |
| Electrical Requirements          | 208V/240V, 60Hz, 20 Amps                                                                                                                               |
| Power Cord                       | NEMA 6-20 plug, 6' 6" (2 m)                                                                                                                            |
| Shipping                         |                                                                                                                                                        |
| Shipping Weight                  | 128 lbs (58 kg)                                                                                                                                        |
| Shipping Dimensions              | 27 <sup>7</sup> / <sub>16</sub> " (697 mm) W x<br>23 <sup>7</sup> / <sub>16</sub> " (595 mm) H x<br>26 <sup>11</sup> / <sub>16</sub> " (677 mm) D      |