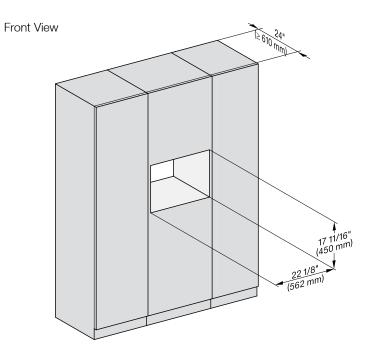

# MATERIAL # 11876580

| SPECIFICATIONS                   |                                                                                                                                                        |
|----------------------------------|--------------------------------------------------------------------------------------------------------------------------------------------------------|
| Overall Unit Dimensions          | 23 <sup>7</sup> / <sub>16</sub> " (595 mm) W x<br>17 <sup>15</sup> / <sub>16</sub> " (455.5 mm) H x<br>23 <sup>1</sup> / <sub>4</sub> " (590 mm) D     |
| Niche                            |                                                                                                                                                        |
| Minimum Cabinet Niche<br>Opening | 22½" (562 mm) W x<br>17½" (450 mm) H x<br>24" (610 mm) D                                                                                               |
| Plumbing                         |                                                                                                                                                        |
| Water Supply<br>Requirements     | <ul> <li>Cold water connection</li> <li>Male 1/4" compression fitting</li> <li>Water pressure range 14.5 psi<br/>(1 bar) and 87 psi (6 bar)</li> </ul> |
| Water Connection Line (Supplied) | Length: 6' 6" (2 m)<br>Female 1/4" compression.                                                                                                        |
| Drain Hose<br>(Supplied)         | Length: 9' 10" (3 m)<br>7/8" (22 mm) internal diameter                                                                                                 |
| Electrical                       |                                                                                                                                                        |
| Electrical Requirements          | 208V/240V, 60Hz, 20 Amps                                                                                                                               |
| Power Cord                       | NEMA 6-20 plug, 6' 6" (2 m)                                                                                                                            |
| Shipping                         |                                                                                                                                                        |
| Shipping Weight                  | 128 lbs (58 kg)                                                                                                                                        |
| Shipping Dimensions              | 27 <sup>7</sup> / <sub>16</sub> " (697 mm) W x<br>23 <sup>7</sup> / <sub>16</sub> " (595 mm) H x<br>26 <sup>11</sup> / <sub>16</sub> " (677 mm) D      |

#### PRODUCT DIMENSIONS