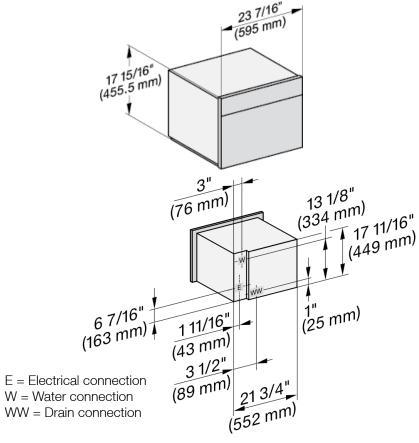

# MATERIAL # 11876580

| SPECIFICATIONS                   |                                                                                                                                                        |
|----------------------------------|--------------------------------------------------------------------------------------------------------------------------------------------------------|
| Overall Unit Dimensions          | 23 <sup>7</sup> / <sub>16</sub> " (595 mm) W x<br>17 <sup>15</sup> / <sub>16</sub> " (455.5 mm) H x<br>23 <sup>1</sup> / <sub>4</sub> " (590 mm) D     |
| Niche                            |                                                                                                                                                        |
| Minimum Cabinet Niche<br>Opening | 22½" (562 mm) W x<br>17½" (450 mm) H x<br>24" (610 mm) D                                                                                               |
| Plumbing                         |                                                                                                                                                        |
| Water Supply<br>Requirements     | <ul> <li>Cold water connection</li> <li>Male 1/4" compression fitting</li> <li>Water pressure range 14.5 psi<br/>(1 bar) and 87 psi (6 bar)</li> </ul> |
| Water Connection Line (Supplied) | Length: 6' 6" (2 m)<br>Female 1/4" compression.                                                                                                        |
| Drain Hose<br>(Supplied)         | Length: 9' 10" (3 m)<br>7/8" (22 mm) internal diameter                                                                                                 |
| Electrical                       |                                                                                                                                                        |
| Electrical Requirements          | 208V/240V, 60Hz, 20 Amps                                                                                                                               |
| Power Cord                       | NEMA 6-20 plug, 6' 6" (2 m)                                                                                                                            |
| Shipping                         |                                                                                                                                                        |
| Shipping Weight                  | 128 lbs (58 kg)                                                                                                                                        |
| Shipping Dimensions              | 27 <sup>7</sup> / <sub>16</sub> " (697 mm) W x<br>23 <sup>7</sup> / <sub>16</sub> " (595 mm) H x<br>26 <sup>11</sup> / <sub>16</sub> " (677 mm) D      |

#### PRODUCT DIMENSIONS