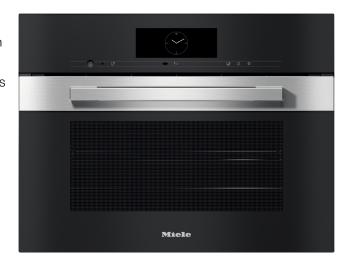

### **DGC 7845 XL**

### 24" Combi-Steam Oven, Plumbed - PureLine

#### Features:

- Combi-Steam Ovens: Steam ovens with full fledged oven function
- DirectWater Plus water and drain plumbed in
- M-Touch Display with Motion React Simple to use touch controls that react when approached
- Roast Probe Precise temperature control of food
- Mix & Match use your Miele@home app or the WiFi enabled appliance to create recipes for full meals

#### Included:

- 1 Universal Tray with Perfect Clean
- 1 Wire rack with Perfect Clean
- 1 pair FlexiClip runners with Perfect Clean
- 2 perforated stainless steel containers
- 1 solid stainless steel container