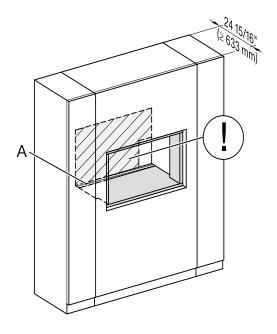

#### PROUD CUTOUT DIMENSIONS

- A Cut-out (4" x 28" [100 mm x 720 mm]) in the bottom of the cabinet for the power cord and Ventilation
- ①- Electrical and water supplies are recommended to be placed in adjacent cabinetry.

  Additional cabinet depth is required when placing the electrical and water supplies behind the appliance.