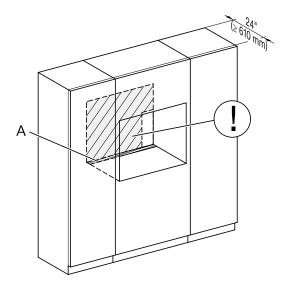

## FLUSH CUTOUT DIMENSIONS

- A Cut-out (4" x 28" [100 mm x 720 mm]) in the bottom of the cabinet for the power cord and Ventilation
- ①- Electrical and water supplies are recommended to be placed in adjacent cabinetry.

  Additional cabinet depth is required when placing the electrical and water supplies behind the appliance.