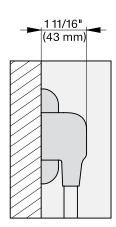

## PROUD CUTOUT DIMENSIONS

- A Cut-out (4" x 28" [100 mm x 720 mm]) in the bottom of the cabinet for the power cord and Ventilation
- ①- Electrical and water supplies are recommended to be placed in adjacent cabinetry.

  Additional cabinet depth is required when placing the electrical and water supplies behind the appliance.