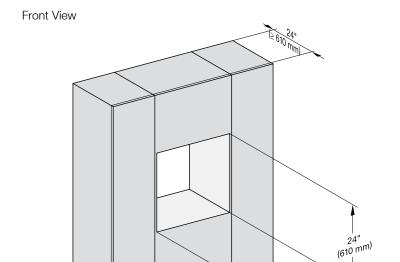

#### PRODUCT DIMENSIONS

| SPECIFICATIONS                   |                                                                                                                                                        |  |  |
|----------------------------------|--------------------------------------------------------------------------------------------------------------------------------------------------------|--|--|
| Overall Unit Dimensions          | 29 <sup>13</sup> / <sub>16</sub> " (757 mm) W x<br>24 <sup>3</sup> / <sub>8</sub> " (619.5 mm) H x<br>23 <sup>1</sup> / <sub>8</sub> " (587 mm) D      |  |  |
| Niche                            |                                                                                                                                                        |  |  |
| Minimum Cabinet Niche<br>Opening | 28 <sup>1</sup> / <sub>2</sub> " (724 mm) W x<br>24" (610 mm) H x<br>24" (610 mm) D                                                                    |  |  |
| Plumbing                         |                                                                                                                                                        |  |  |
| Water Supply<br>Requirements     | <ul> <li>Cold water connection</li> <li>Male 1/4" compression fitting</li> <li>Water pressure range 14.5 psi<br/>(1 bar) and 87 psi (6 bar)</li> </ul> |  |  |
| Water Connection Line (Supplied) | Length: 6' 6" (2 m)<br>Female 1/4" compression.                                                                                                        |  |  |
| Drain Hose<br>(Supplied)         | Length: 9' 10" (3 m) 7/8" (22 mm) internal diameter                                                                                                    |  |  |
| Electrical                       |                                                                                                                                                        |  |  |
| Electrical Requirements          | 208V/240V, 60Hz, 20 Amps                                                                                                                               |  |  |
| Power Cord                       | NEMA 6-20 plug, 6' 6" (2 m)                                                                                                                            |  |  |
| Shipping                         |                                                                                                                                                        |  |  |
| Shipping Weight                  | 159 lbs (72 kg)                                                                                                                                        |  |  |
| Shipping Dimensions              | 28 <sup>5</sup> / <sub>8</sub> " (726 mm) W x<br>29 <sup>1</sup> / <sub>4</sub> " (743 mm) H x<br>32 <sup>1</sup> / <sub>2</sub> " (825 mm) D          |  |  |