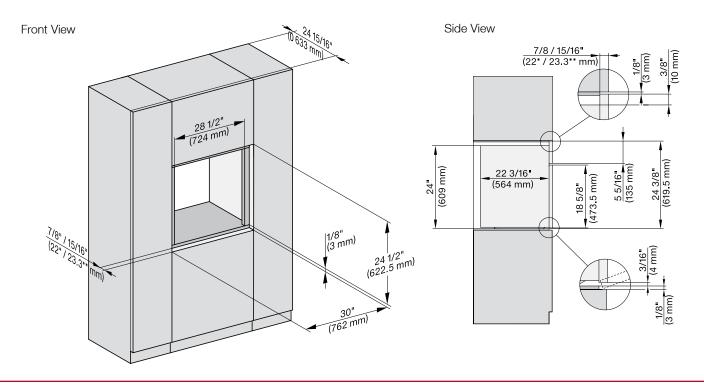

| SPECIFICATIONS                   |                                                                                                                                                        |  |  |
|----------------------------------|--------------------------------------------------------------------------------------------------------------------------------------------------------|--|--|
| Overall Unit Dimensions          | 29 <sup>13</sup> / <sub>16</sub> " (757 mm) W x<br>24 <sup>3</sup> / <sub>8</sub> " (619.5 mm) H x<br>23 <sup>1</sup> / <sub>8</sub> " (587 mm) D      |  |  |
| Niche                            |                                                                                                                                                        |  |  |
| Minimum Cabinet Niche<br>Opening | 28 <sup>1</sup> / <sub>2</sub> " (724 mm) W x<br>24" (610 mm) H x<br>24" (610 mm) D                                                                    |  |  |
| Plumbing                         |                                                                                                                                                        |  |  |
| Water Supply<br>Requirements     | <ul> <li>Cold water connection</li> <li>Male 1/4" compression fitting</li> <li>Water pressure range 14.5 psi<br/>(1 bar) and 87 psi (6 bar)</li> </ul> |  |  |
| Water Connection Line (Supplied) | Length: 6' 6" (2 m)<br>Female 1/4" compression.                                                                                                        |  |  |
| Drain Hose<br>(Supplied)         | Length: 9' 10" (3 m) 7/8" (22 mm) internal diameter                                                                                                    |  |  |
| Electrical                       |                                                                                                                                                        |  |  |
| Electrical Requirements          | 208V/240V, 60Hz, 20 Amps                                                                                                                               |  |  |
| Power Cord                       | NEMA 6-20 plug, 6' 6" (2 m)                                                                                                                            |  |  |
| Shipping                         |                                                                                                                                                        |  |  |
| Shipping Weight                  | 159 lbs (72 kg)                                                                                                                                        |  |  |
| Shipping Dimensions              | 28 <sup>5</sup> / <sub>8</sub> " (726 mm) W x<br>29 <sup>1</sup> / <sub>4</sub> " (743 mm) H x<br>32 <sup>1</sup> / <sub>2</sub> " (825 mm) D          |  |  |

#### PRODUCT DIMENSIONS