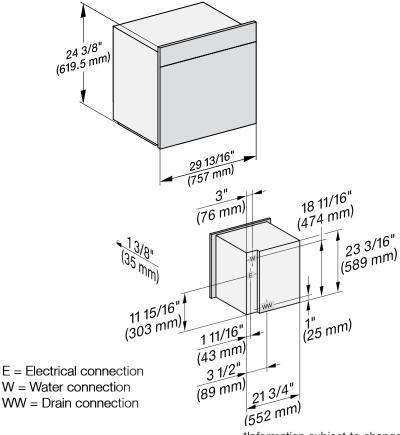

| SPECIFICATIONS                   |                                                                                                                                                        |  |  |
|----------------------------------|--------------------------------------------------------------------------------------------------------------------------------------------------------|--|--|
| Overall Unit Dimensions          | 29 <sup>13</sup> / <sub>16</sub> " (757 mm) W x<br>24 <sup>3</sup> / <sub>8</sub> " (619.5 mm) H x<br>23 <sup>1</sup> / <sub>8</sub> " (587 mm) D      |  |  |
| Niche                            |                                                                                                                                                        |  |  |
| Minimum Cabinet Niche<br>Opening | 28 <sup>1</sup> / <sub>2</sub> " (724 mm) W x<br>24" (610 mm) H x<br>24" (610 mm) D                                                                    |  |  |
| Plumbing                         |                                                                                                                                                        |  |  |
| Water Supply<br>Requirements     | <ul> <li>Cold water connection</li> <li>Male 1/4" compression fitting</li> <li>Water pressure range 14.5 psi<br/>(1 bar) and 87 psi (6 bar)</li> </ul> |  |  |
| Water Connection Line (Supplied) | Length: 6' 6" (2 m)<br>Female 1/4" compression.                                                                                                        |  |  |
| Drain Hose<br>(Supplied)         | Length: 9' 10" (3 m) 7/8" (22 mm) internal diameter                                                                                                    |  |  |
| Electrical                       |                                                                                                                                                        |  |  |
| Electrical Requirements          | 208V/240V, 60Hz, 20 Amps                                                                                                                               |  |  |
| Power Cord                       | NEMA 6-20 plug, 6' 6" (2 m)                                                                                                                            |  |  |
| Shipping                         |                                                                                                                                                        |  |  |
| Shipping Weight                  | 159 lbs (72 kg)                                                                                                                                        |  |  |
| Shipping Dimensions              | 28 <sup>5</sup> / <sub>8</sub> " (726 mm) W x<br>29 <sup>1</sup> / <sub>4</sub> " (743 mm) H x<br>32 <sup>1</sup> / <sub>2</sub> " (825 mm) D          |  |  |

#### PRODUCT DIMENSIONS