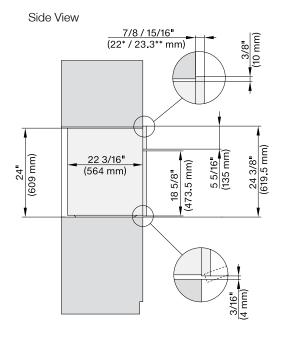

#### PRODUCT DIMENSIONS

| SPECIFICATIONS                   |                                                                                                                                                        |  |  |
|----------------------------------|--------------------------------------------------------------------------------------------------------------------------------------------------------|--|--|
| Overall Unit Dimensions          | 29 <sup>13</sup> / <sub>16</sub> " (757 mm) W x<br>24 <sup>3</sup> / <sub>8</sub> " (619.5 mm) H x<br>23 <sup>1</sup> / <sub>8</sub> " (587 mm) D      |  |  |
| Niche                            |                                                                                                                                                        |  |  |
| Minimum Cabinet Niche<br>Opening | 28 <sup>1</sup> / <sub>2</sub> " (724 mm) W x<br>24" (610 mm) H x<br>24" (610 mm) D                                                                    |  |  |
| Plumbing                         |                                                                                                                                                        |  |  |
| Water Supply<br>Requirements     | <ul> <li>Cold water connection</li> <li>Male 1/4" compression fitting</li> <li>Water pressure range 14.5 psi<br/>(1 bar) and 87 psi (6 bar)</li> </ul> |  |  |
| Water Connection Line (Supplied) | Length: 6' 6" (2 m)<br>Female 1/4" compression.                                                                                                        |  |  |
| Drain Hose<br>(Supplied)         | Length: 9' 10" (3 m) 7/8" (22 mm) internal diameter                                                                                                    |  |  |
| Electrical                       |                                                                                                                                                        |  |  |
| Electrical Requirements          | 208V/240V, 60Hz, 20 Amps                                                                                                                               |  |  |
| Power Cord                       | NEMA 6-20 plug, 6' 6" (2 m)                                                                                                                            |  |  |
| Shipping                         |                                                                                                                                                        |  |  |
| Shipping Weight                  | 159 lbs (72 kg)                                                                                                                                        |  |  |
| Shipping Dimensions              | 28 <sup>5</sup> / <sub>8</sub> " (726 mm) W x<br>29 <sup>1</sup> / <sub>4</sub> " (743 mm) H x<br>32 <sup>1</sup> / <sub>2</sub> " (825 mm) D          |  |  |