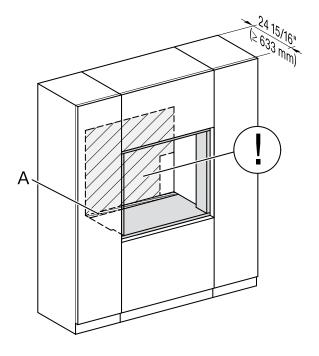

## FLUSH CUTOUT DIMENSIONS

- A Cut-out (4" x 28" [100 mm x 720 mm]) in the bottom of the cabinet for the power cord and Ventilation
- ①- Electrical and water supplies are recommended to be placed in adjacent cabinetry.

  Additional cabinet depth is required when placing the electrical and water supplies behind the appliance.