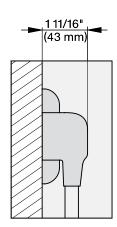

#### FLUSH CUTOUT DIMENSIONS

- A Cut-out (4" x 28" [100 mm x 720 mm]) in the bottom of the cabinet for the power cord and Ventilation
- ①- Electrical and water supplies are recommended to be placed in adjacent cabinetry.

  Additional cabinet depth is required when placing the electrical and water supplies behind the appliance.