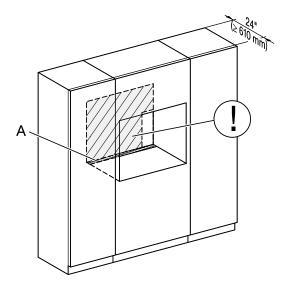

#### FLUSH CUTOUT DIMENSIONS

- A Cut-out (4" x 28" [100 mm x 720 mm]) in the bottom of the cabinet for the power cord and Ventilation
- ①- Electrical and water supplies are recommended to be placed in adjacent cabinetry.

  Additional cabinet depth is required when placing the electrical and water supplies behind the appliance.