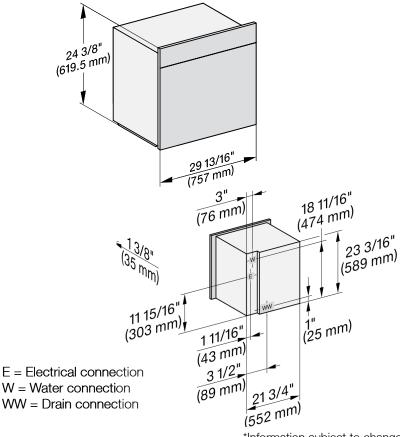

### **MATERIAL** #

11876450

| SPECIFICATIONS                   |                                                                                                                                                        |
|----------------------------------|--------------------------------------------------------------------------------------------------------------------------------------------------------|
| Overall Unit Dimensions          | 29 <sup>13</sup> / <sub>16</sub> " (757 mm) W x<br>24 <sup>3</sup> / <sub>8</sub> " (619.5 mm) H x<br>23 <sup>1</sup> / <sub>8</sub> " (587 mm) D      |
| Niche                            |                                                                                                                                                        |
| Minimum Cabinet Niche<br>Opening | 28 <sup>1</sup> / <sub>2</sub> " (724 mm) W x<br>24" (610 mm) H x<br>24" (610 mm) D                                                                    |
| Plumbing                         |                                                                                                                                                        |
| Water Supply<br>Requirements     | <ul> <li>Cold water connection</li> <li>Male 1/4" compression fitting</li> <li>Water pressure range 14.5 psi<br/>(1 bar) and 87 psi (6 bar)</li> </ul> |
| Water Connection Line (Supplied) | Length: 6' 6" (2 m)<br>Female 1/4" compression.                                                                                                        |
| Drain Hose<br>(Supplied)         | Length: 9' 10" (3 m)<br>7/8" (22 mm) internal diameter                                                                                                 |
| Electrical                       |                                                                                                                                                        |
| Electrical Requirements          | 208V/240V, 60Hz, 20 Amps                                                                                                                               |
| Power Cord                       | NEMA 6-20 plug, 6' 6" (2 m)                                                                                                                            |
| Shipping                         |                                                                                                                                                        |
| Shipping Weight                  | 159 lbs (72 kg)                                                                                                                                        |
| Shipping Dimensions              | 28 <sup>5</sup> / <sub>8</sub> " (726 mm) W x<br>29 <sup>1</sup> / <sub>4</sub> " (743 mm) H x<br>32 <sup>1</sup> / <sub>2</sub> " (825 mm) D          |

#### PRODUCT DIMENSIONS