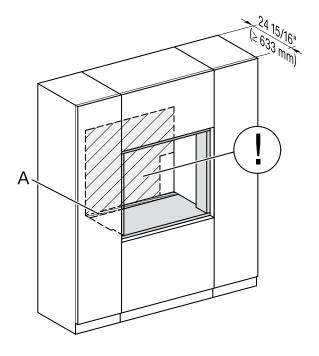

#### FLUSH CUTOUT DIMENSIONS

- A Cut-out (4" x 28" [100 mm x 720 mm]) in the bottom of the cabinet for the power cord and Ventilation
- ①- Electrical and water supplies are recommended to be placed in adjacent cabinetry.

  Additional cabinet depth is required when placing the electrical and water supplies behind the appliance.