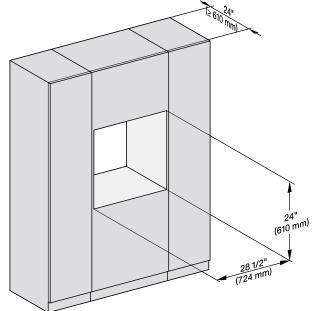

#### FLUSH CUTOUT DIMENSIONS

- A Cut-out (4" x 28" [100 mm x 720 mm]) in the bottom of the cabinet for the power cord and Ventilation
- ①- Electrical and water supplies are recommended to be placed in adjacent cabinetry.

  Additional cabinet depth is required when placing the electrical and water supplies behind the appliance.