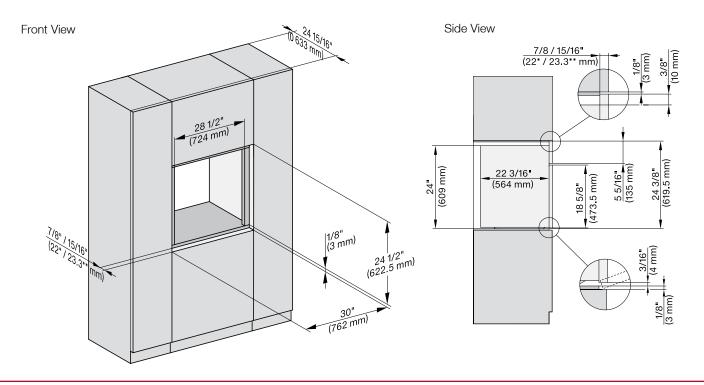

# Miele

#### PROUD CUTOUT DIMENSIONS

Front View

- A Cut-out (4" x 28" [100 mm x 720 mm]) in the bottom of the cabinet for the power cord and Ventilation
- ①- Electrical and water supplies are recommended to be placed in adjacent cabinetry. Additional cabinet depth is required when placing the electrical and water supplies behind the appliance.