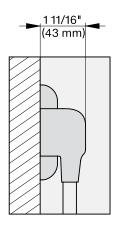

| NEMA 6-20 plug, 6' 6" (2 m)                                                                                                                            |
| Shipping                         |                                                                                                                                                        |
| Shipping Weight                  | 159 lbs (72 kg)                                                                                                                                        |
| Shipping Dimensions              | 28 <sup>5</sup> / <sub>8</sub> " (726 mm) W x<br>29 <sup>1</sup> / <sub>4</sub> " (743 mm) H x<br>32 <sup>1</sup> / <sub>2</sub> " (825 mm) D          |

#### PRODUCT DIMENSIONS



# Miele

#### FLUSH CUTOUT DIMENSIONS







- A Cut-out (4" x 28" [100 mm x 720 mm]) in the bottom of the cabinet for the power cord and Ventilation
- ①- Electrical and water supplies are recommended to be placed in adjacent cabinetry.

  Additional cabinet depth is required when placing the electrical and water supplies behind the appliance.

# Miele

#### PROUD CUTOUT DIMENSIONS

Front View











- A Cut-out (4" x 28" [100 mm x 720 mm]) in the bottom of the cabinet for the power cord and Ventilation
- ①- Electrical and water supplies are recommended to be placed in adjacent cabinetry. Additional cabinet depth is required when placing the electrical and water supplies behind the appliance.