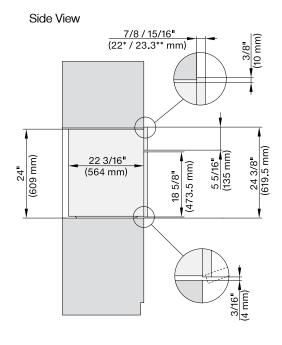

#### PROUD CUTOUT DIMENSIONS

Front View

- A Cut-out (4" x 28" [100 mm x 720 mm]) in the bottom of the cabinet for the power cord and Ventilation
- ①- Electrical and water supplies are recommended to be placed in adjacent cabinetry. Additional cabinet depth is required when placing the electrical and water supplies behind the appliance.