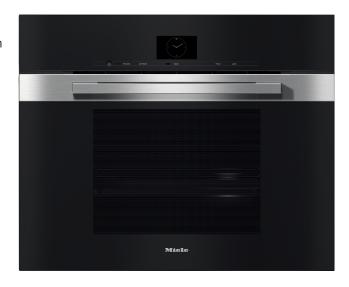

# **DGC 7685 XXL**

# 30" Combi-Steam Oven, Plumbed - PureLine

### Features:

- Combi-Steam Ovens: Steam ovens with full fledged oven function
- DirectWater Plus water and drain plumbed in
- XXL Cooking Compartment Large enough to cook complete menus for up to 10 people
- M-Touch S Display with Motion React Simple to use touch controls that react when approached
- Roast Probe Precise temperature control of food
- Mix & Match use your Miele@home app or the WiFi enabled appliance to create recipes for full mealss