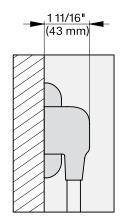

#### PROUD CUTOUT DIMENSIONS

A - Cut-out (4" x 28" [100 mm x 720 mm]) in the bottom of the cabinet for the power cord and Ventilation

I- Electrical and water supplies are recommended to be placed in adjacent cabinetry.
 Additional cabinet depth is required when placing the electrical and water supplies behind the appliance.