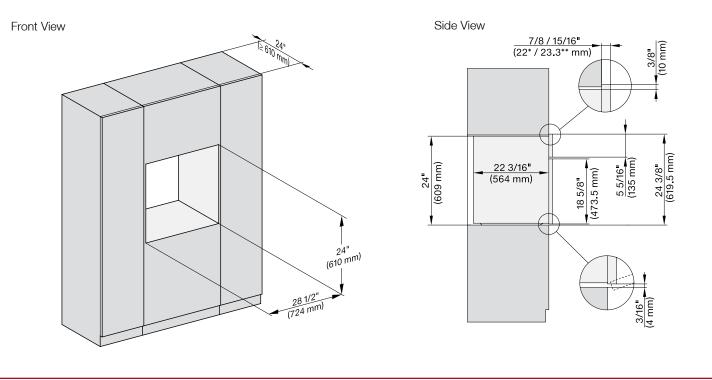

### 11875850

| SPECIFICATIONS                      |                                                                                                                                                        |
|-------------------------------------|--------------------------------------------------------------------------------------------------------------------------------------------------------|
| Overall Unit Dimensions             | 29 <sup>13</sup> / <sub>16</sub> " (757 mm) W x<br>24 <sup>3</sup> / <sub>8</sub> " (619.5 mm) H x<br>23 <sup>1</sup> / <sub>8</sub> " (587 mm) D      |
| Niche                               |                                                                                                                                                        |
| Minimum Cabinet Niche<br>Opening    | 28¹/₂" (724 mm) W x<br>24" (610 mm) H x<br>24" (610 mm) D                                                                                              |
| Plumbing                            |                                                                                                                                                        |
| Water Supply<br>Requirements        | <ul> <li>Cold water connection</li> <li>Male 1/4" compression fitting</li> <li>Water pressure range 14.5 psi<br/>(1 bar) and 87 psi (6 bar)</li> </ul> |
| Water Connection Line<br>(Supplied) | Length: 6' 6" (2 m)<br>Female 1/4" compression.                                                                                                        |
| Drain Hose<br>(Supplied)            | Length: 9' 10" (3 m)<br>7/8" (22 mm) internal diameter                                                                                                 |
| Electrical                          |                                                                                                                                                        |
| Electrical Requirements             | 208V/240V, 60Hz, 20 Amps                                                                                                                               |
| Power Cord                          | NEMA 6-20 plug, 6' 6" (2 m)                                                                                                                            |
| Shipping                            |                                                                                                                                                        |
| Shipping Weight                     | 159 lbs (72 kg)                                                                                                                                        |
| Shipping Dimensions                 | 28⁵/₃" (726 mm) W x<br>29¹/₄" (743 mm) H x<br>32¹/₂" (825 mm) D                                                                                        |

### PRODUCT DIMENSIONS