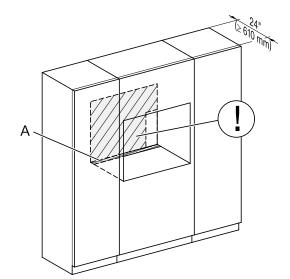

#### FLUSH CUTOUT DIMENSIONS

- A Cut-out (4" x 28" [100 mm x 720 mm]) in the bottom of the cabinet for the power cord and Ventilation
- Electrical and water supplies are recommended to be placed in adjacent cabinetry.
   Additional cabinet depth is required when placing the electrical and water supplies behind the appliance.