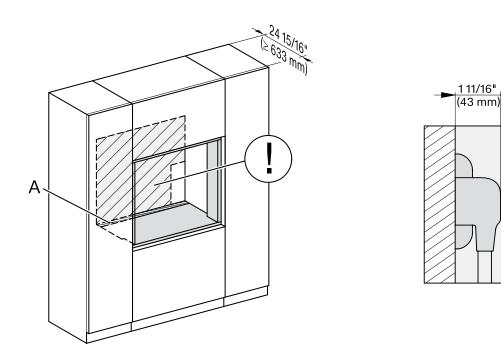

#### PROUD CUTOUT DIMENSIONS

A - Cut-out (4" x 28" [100 mm x 720 mm]) in the bottom of the cabinet for the power cord and Ventilation

I- Electrical and water supplies are recommended to be placed in adjacent cabinetry.
 Additional cabinet depth is required when placing the electrical and water supplies behind the appliance.