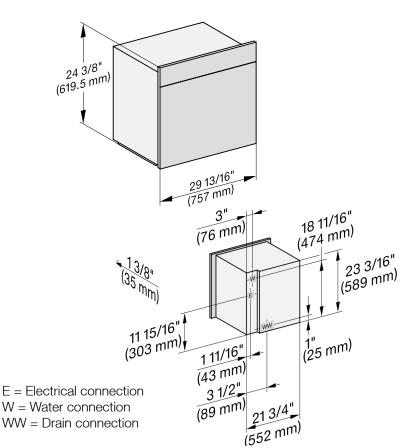

### 11875850

| SPECIFICATIONS                      |                                                                                                                                                        |
|-------------------------------------|--------------------------------------------------------------------------------------------------------------------------------------------------------|
| Overall Unit Dimensions             | 29 <sup>13</sup> / <sub>16</sub> " (757 mm) W x<br>24 <sup>3</sup> / <sub>8</sub> " (619.5 mm) H x<br>23 <sup>1</sup> / <sub>8</sub> " (587 mm) D      |
| Niche                               |                                                                                                                                                        |
| Minimum Cabinet Niche<br>Opening    | 28¹/₂" (724 mm) W x<br>24" (610 mm) H x<br>24" (610 mm) D                                                                                              |
| Plumbing                            |                                                                                                                                                        |
| Water Supply<br>Requirements        | <ul> <li>Cold water connection</li> <li>Male 1/4" compression fitting</li> <li>Water pressure range 14.5 psi<br/>(1 bar) and 87 psi (6 bar)</li> </ul> |
| Water Connection Line<br>(Supplied) | Length: 6' 6" (2 m)<br>Female 1/4" compression.                                                                                                        |
| Drain Hose<br>(Supplied)            | Length: 9' 10" (3 m)<br>7/8" (22 mm) internal diameter                                                                                                 |
| Electrical                          |                                                                                                                                                        |
| Electrical Requirements             | 208V/240V, 60Hz, 20 Amps                                                                                                                               |
| Power Cord                          | NEMA 6-20 plug, 6' 6" (2 m)                                                                                                                            |
| Shipping                            |                                                                                                                                                        |
| Shipping Weight                     | 159 lbs (72 kg)                                                                                                                                        |
| Shipping Dimensions                 | 28⁵/₃" (726 mm) W x<br>29¹/₄" (743 mm) H x<br>32¹/₂" (825 mm) D                                                                                        |

### PRODUCT DIMENSIONS