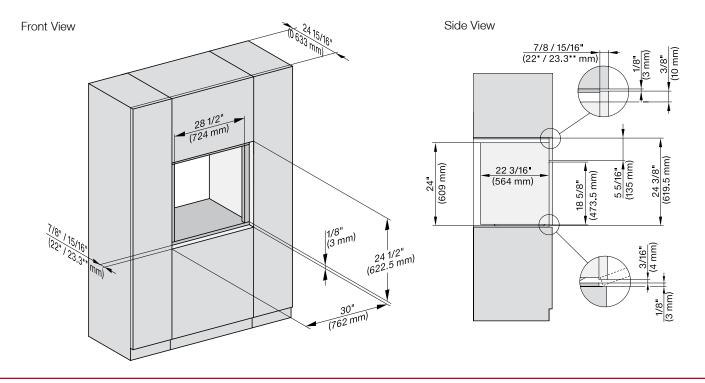

#### FLUSH CUTOUT DIMENSIONS

- A Cut-out (4" x 28" [100 mm x 720 mm]) in the bottom of the cabinet for the power cord and Ventilation
- Electrical and water supplies are recommended to be placed in adjacent cabinetry.
   Additional cabinet depth is required when placing the electrical and water supplies behind the appliance.