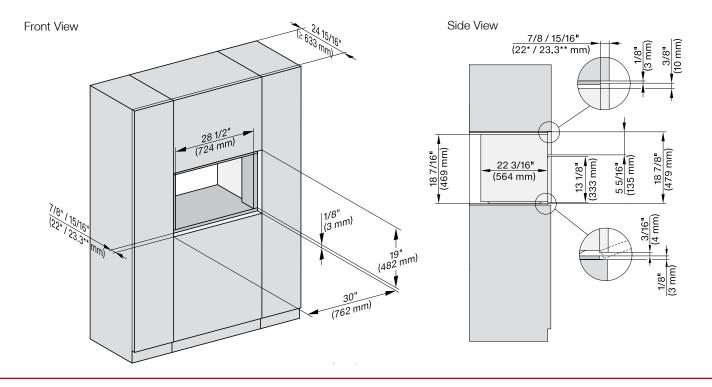

# MATERIAL #

11875800

| SPECIFICATIONS                   |                                                                                                                                                 |
|----------------------------------|-------------------------------------------------------------------------------------------------------------------------------------------------|
| Overall Unit Dimensions          | 29 <sup>13</sup> / <sub>16</sub> " (757 mm) W x<br>18 <sup>7</sup> / <sub>8</sub> " (479 mm) H x<br>23 <sup>1</sup> / <sub>8</sub> " (587 mm) D |
| Niche                            |                                                                                                                                                 |
| Minimum Cabinet Niche<br>Opening | 281/2" (724 mm) W x<br>181/2" (470 mm) H x<br>24" (610 mm) D                                                                                    |
| Electrical                       |                                                                                                                                                 |
| Electrical Requirements          | 208 - 240V, 60Hz, 20 Amps                                                                                                                       |
| Power Cord                       | NEMA 6-20 plug, 5 ft (1.52 m)                                                                                                                   |
| Shipping                         |                                                                                                                                                 |
| Shipping Weight                  | 143 lbs (65 kg)                                                                                                                                 |
| Shipping Dimensions              | 28⁵/₅" (726 mm) W x<br>29¹/₄" (743 mm) H x<br>32¹/₂" (825 mm) D                                                                                 |

## PRODUCT DIMENSIONS

E = Electrical connection