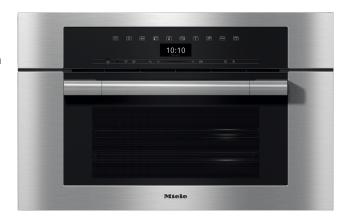

# DGC 7370 XL 30" Combi-Steam Oven - ContourLine

# Features:

- Combi-Steam Ovens: Steam ovens with full fledged oven function
- · Lift up panel conveniently stores the water containers
- Dual Steam quickly and evenly distribute steam for perfect cooking results
- Mix & Match use your Miele@home app or the WiFi enabled appliance to create recipes for full meals

## Included:

- 1 Universal Tray with Perfect Clean
- 1 Wire rack with Perfect Clean
- 1 perforated stainless steel container
- 1 solid stainless steel container