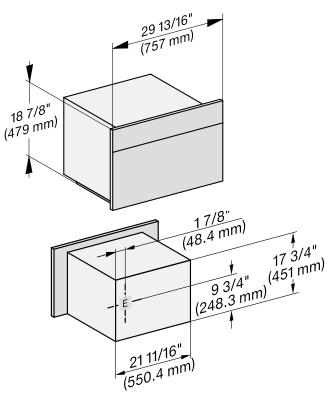

# MATERIAL #

11875800

| SPECIFICATIONS                   |                                                                                                                                                 |
|----------------------------------|-------------------------------------------------------------------------------------------------------------------------------------------------|
| Overall Unit Dimensions          | 29 <sup>13</sup> / <sub>16</sub> " (757 mm) W x<br>18 <sup>7</sup> / <sub>8</sub> " (479 mm) H x<br>23 <sup>1</sup> / <sub>8</sub> " (587 mm) D |
| Niche                            |                                                                                                                                                 |
| Minimum Cabinet Niche<br>Opening | 281/2" (724 mm) W x<br>181/2" (470 mm) H x<br>24" (610 mm) D                                                                                    |
| Electrical                       |                                                                                                                                                 |
| Electrical Requirements          | 208 - 240V, 60Hz, 20 Amps                                                                                                                       |
| Power Cord                       | NEMA 6-20 plug, 5 ft (1.52 m)                                                                                                                   |
| Shipping                         |                                                                                                                                                 |
| Shipping Weight                  | 143 lbs (65 kg)                                                                                                                                 |
| Shipping Dimensions              | 28⁵/₅" (726 mm) W x<br>29¹/₄" (743 mm) H x<br>32¹/₂" (825 mm) D                                                                                 |

## PRODUCT DIMENSIONS

E = Electrical connection