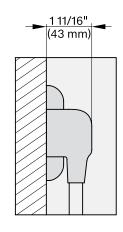

| NEMA 6-20 plug, 5 ft (1.52 m)                                                                                                                   |
| Shipping                         |                                                                                                                                                 |
| Shipping Weight                  | 143 lbs (65 kg)                                                                                                                                 |
| Shipping Dimensions              | 28⁵/₅" (726 mm) W x<br>29¹/₄" (743 mm) H x<br>32¹/₂" (825 mm) D                                                                                 |

## PRODUCT DIMENSIONS



E = Electrical connection



### FLUSH CUTOUT DIMENSIONS







A - Cut-out (4" x 28" [100 mm x 720 mm]) in the bottom of the cabinet for the power cord and Ventilation

I)- Electrical and water supplies are recommended to be placed in adjacent cabinetry.
 Additional cabinet depth is required when placing the electrical and water supplies behind the appliance.



#### PROUD CUTOUT DIMENSIONS







- A Cut-out (4" x 28" [100 mm x 720 mm]) in the bottom of the cabinet for the power cord and Ventilation
- I- Electrical and water supplies are recommended to be placed in adjacent cabinetry.
  Additional cabinet depth is required when placing the electrical and water supplies behind the appliance.