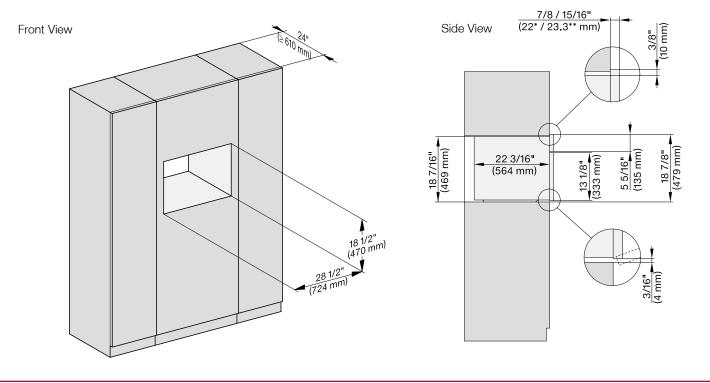

# MATERIAL #

11875800

| SPECIFICATIONS                   |                                                                                                                                                 |
|----------------------------------|-------------------------------------------------------------------------------------------------------------------------------------------------|
| Overall Unit Dimensions          | 29 <sup>13</sup> / <sub>16</sub> " (757 mm) W x<br>18 <sup>7</sup> / <sub>8</sub> " (479 mm) H x<br>23 <sup>1</sup> / <sub>8</sub> " (587 mm) D |
| Niche                            |                                                                                                                                                 |
| Minimum Cabinet Niche<br>Opening | 281/2" (724 mm) W x<br>181/2" (470 mm) H x<br>24" (610 mm) D                                                                                    |
| Electrical                       |                                                                                                                                                 |
| Electrical Requirements          | 208 - 240V, 60Hz, 20 Amps                                                                                                                       |
| Power Cord                       | NEMA 6-20 plug, 5 ft (1.52 m)                                                                                                                   |
| Shipping                         |                                                                                                                                                 |
| Shipping Weight                  | 143 lbs (65 kg)                                                                                                                                 |
| Shipping Dimensions              | 28⁵/₅" (726 mm) W x<br>29¹/₄" (743 mm) H x<br>32¹/₂" (825 mm) D                                                                                 |

## PRODUCT DIMENSIONS

E = Electrical connection