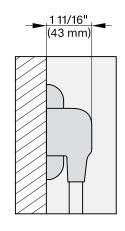

|
| Shipping Weight                  | 143 lbs (65 kg)                                                                                                                                 |
| Shipping Dimensions              | 28⁵/₅" (726 mm) W x<br>29¹/₄" (743 mm) H x<br>32¹/₂" (825 mm) D                                                                                 |

## PRODUCT DIMENSIONS



E = Electrical connection



### FLUSH CUTOUT DIMENSIONS







A - Cut-out (4" x 28" [100 mm x 720 mm]) in the bottom of the cabinet for the power cord and Ventilation

I)- Electrical and water supplies are recommended to be placed in adjacent cabinetry.
 Additional cabinet depth is required when placing the electrical and water supplies behind the appliance.



#### PROUD CUTOUT DIMENSIONS







- A Cut-out (4" x 28" [100 mm x 720 mm]) in the bottom of the cabinet for the power cord and Ventilation
- I- Electrical and water supplies are recommended to be placed in adjacent cabinetry.
  Additional cabinet depth is required when placing the electrical and water supplies behind the appliance.