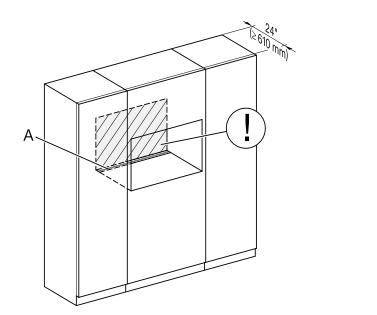

### FLUSH CUTOUT DIMENSIONS

A - Cut-out (4" x 28" [100 mm x 720 mm]) in the bottom of the cabinet for the power cord and Ventilation

I)- Electrical and water supplies are recommended to be placed in adjacent cabinetry.
 Additional cabinet depth is required when placing the electrical and water supplies behind the appliance.

#### PROUD CUTOUT DIMENSIONS

- A Cut-out (4" x 28" [100 mm x 720 mm]) in the bottom of the cabinet for the power cord and Ventilation
- I- Electrical and water supplies are recommended to be placed in adjacent cabinetry.
  Additional cabinet depth is required when placing the electrical and water supplies behind the appliance.