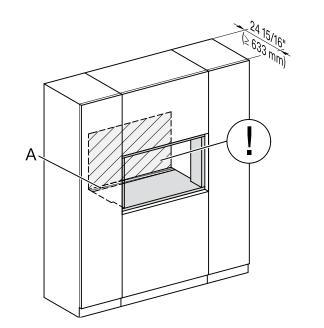

### FLUSH CUTOUT DIMENSIONS

A - Cut-out (4" x 28" [100 mm x 720 mm]) in the bottom of the cabinet for the power cord and Ventilation

I)- Electrical and water supplies are recommended to be placed in adjacent cabinetry.
 Additional cabinet depth is required when placing the electrical and water supplies behind the appliance.

#### PROUD CUTOUT DIMENSIONS

- A Cut-out (4" x 28" [100 mm x 720 mm]) in the bottom of the cabinet for the power cord and Ventilation
- I- Electrical and water supplies are recommended to be placed in adjacent cabinetry.
  Additional cabinet depth is required when placing the electrical and water supplies behind the appliance.